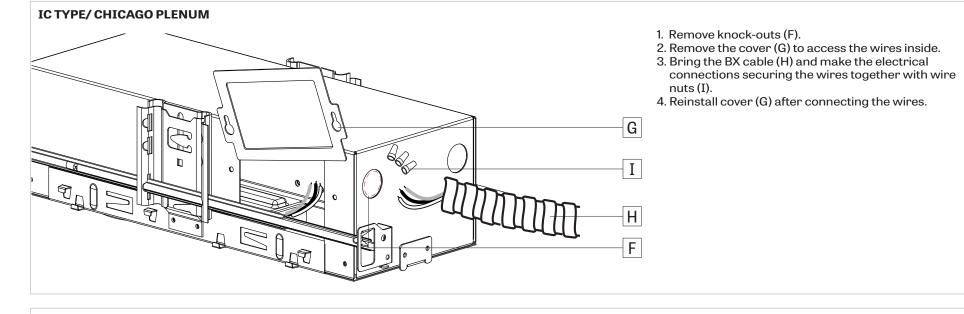

### **OPEN FRAME OR IC/CHICAGO INSTALLATION PROCESS**

# ELECTRICAL CONNECTIONS

**OPEN FRAME** 

- 1. Unfasten the screw (J) and pivot the cover (K).
- 2. Bring the BX cable (H) and make the electrical connections securing the wires together with wire nuts (I).

July 11, 2022

3. Close the cover (K) and screw.

Page: 4 / 9

VOILA2-RECESSED-INST-REV3