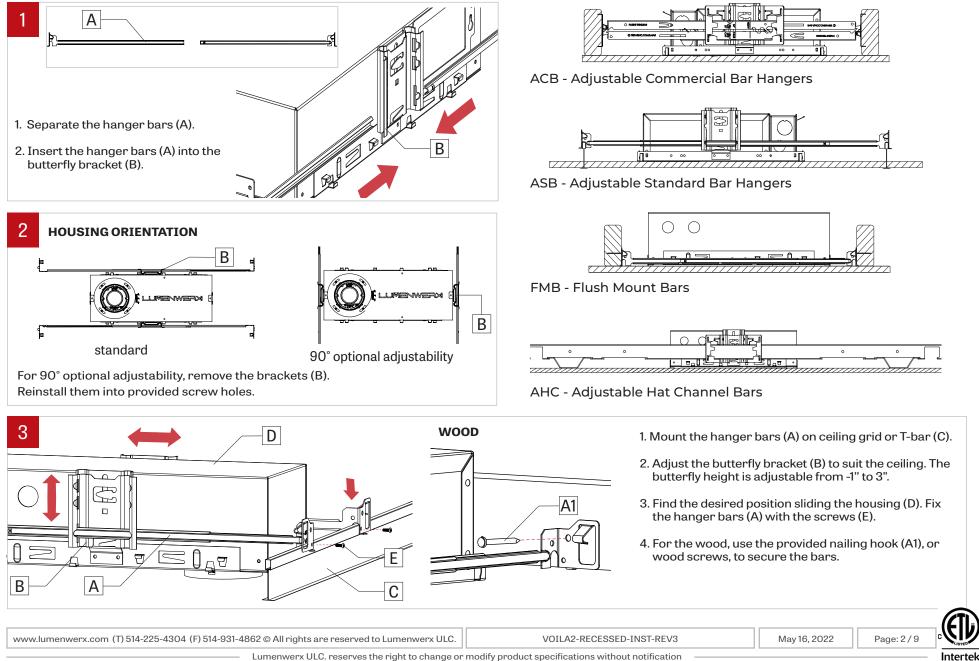

#### ACB MOUNTING OPTIONS

## **Furring Strip Channel**

#### 1/2" X 1-1/2" Channel (2 positions)

#### 1/2" Diameter EMT

#### 1/2" Bar Hangers 1287 & 1240

#### 5/8" - 3/4" Bar Hangers

Squeeze the edges of the butterfly bracket to unlock. This step applies to all variations of hanger bars installed into this bracket.

at TI

2

INING

C COM/L

www.lumenwerx.com (T) 514-225-4304 (F) 514-931-4862 © All rights are reserved to Lumenwerx ULC.

3

VOILA2-RECESSED-INST-REV3

Page: 3 / 9

May 16, 2022