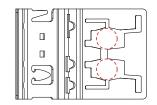

#### 5/8" - 3/4" Bar Hangers

Squeeze the edges of the butterfly bracket to unlock. This step applies to all variations of hanger bars installed into this bracket.

at TI

2

INING

C COM/L

www.lumenwerx.com (T) 514-225-4304 (F) 514-931-4862 © All rights are reserved to Lumenwerx ULC.