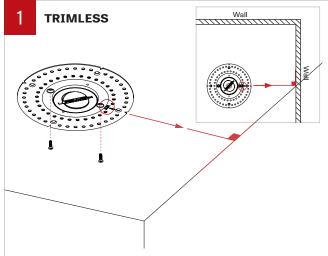

Optional, attach mud plate (U) with 4 screws. Do not drill through the housing.

Plaster and sand over the mud plate (U). Remove the lid (V).

Hook the safety cable (W) to the baffle (X). Attach the magnetic baffle (X) on mud plate.