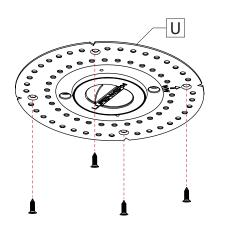

Optional, attach mud plate (U) with 4 screws. Do not drill through the housing.

Plaster and sand over the mud plate (U). Remove the lid (V).

Hook the safety cable (W) to the baffle (X). Attach the magnetic baffle (X) on mud plate.