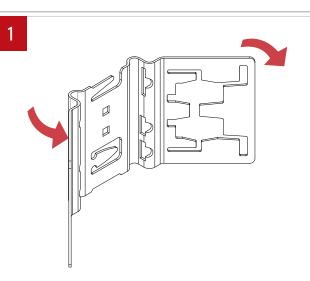

#### 5/8" - 3/4" Bar Hangers

Squeeze the edges of the butterfly bracket to unlock. This step applies to all variations of hanger bars installed into this bracket.

at TI

2

INING

C COM/L

www.lumenwerx.com (T) 514-225-4304 (F) 514-931-4862 © All rights are reserved to Lumenwerx ULC.