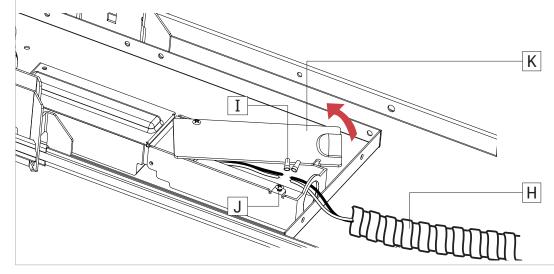

# ELECTRICAL CONNECTIONS

**OPEN FRAME** 

- 1. Unfasten the screw (J) and pivot the cover (K).
- 2. Bring the BX cable (H) and make the electrical connections securing the wires together with wire nuts (I).

July 11, 2022

3. Close the cover (K) and screw.

Page: 4 / 9

VOILA2-RECESSED-INST-REV3