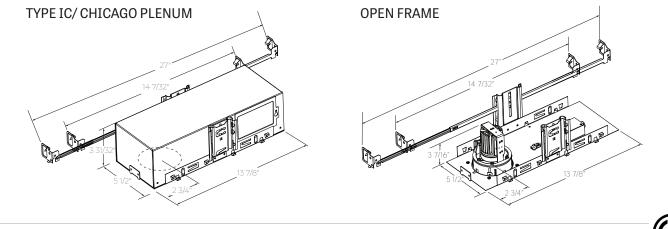

ambient temperature
- does not exceed 40°C during normal operation.
- DO NOT connect or disconnect LED board wire connector when the fixture is energized. This may result in permanent damage to the LED array.
- Warranty claims will not be accepted if incorrect driver or light engine is used.
  DO NOT cover the LIGHT ENGINE lens or heatsink with any materials or adhesive tapes.

# **INSTALLATION STEPS**

# 1. Housing

- (VO2RR/VO2RRWW/VO2SR/VO2SRWW): Pages 2-3
- 2. Electrical connections: Pages 4-5
- 3. Ceiling preparation (VO2): Page 6-7
- 4. Baffle (VO2RRB/VO2SRB): Page 8
- 5. Light engine (VO2): Page 9

# TOOLS REQUIRED

- 1. Philips screw driver
- 2. Allen key included
- 3. Hole saw 3 1/4"
- 4. Rabbeting bit (for millwork)
- 5. Drill bit (for millwork)
- 6. Wood chisel (for millwork)



www.lumenwerx.com (T) 514-225-4304 (F) 514-931-4862 © All rights are reserved to Lumenwerx ULC.

VOILA2-RECESSED-INST-REV3

May 16, 2022 Page: 1/9

Lumenwerx ULC. reserves the right to change or modify product specifications without notification





### **OPEN FRAME OR IC/CHICAGO INSTALLATION PROCESS**





# ADJUSTABLE ROUND/SQUARE DOWNLIGHT - INSTALLATION INSTRUCTIONS



N.

#### ACB MOUNTING OPTIONS

## **Furring Strip Channel**



#### 1/2" X 1-1/2" Channel (2 positions)



#### 1/2" Diameter EMT



#### 1/2" Bar Hangers 1287 & 1240



#### 5/8" - 3/4" Bar Hangers





Squeeze the edges of the butterfly bracket to unlock. This step applies to all variations of hanger bars installed into this bracket.



at TI

2

INING

C COM/L



www.lumenwerx.com (T) 514-225-4304 (F) 514-931-4862