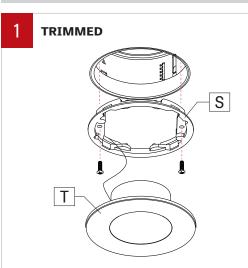

# BAFFLES

Separate the magnetic retaining ring (S) from the baffle (T). Tighten it with screws onto the collar.

Tighten the two collar screw holes. Align wall wash indicator facing the wall to be lit (perpendicular to wall).

Optional, attach mud plate (U) with 4 screws. Do not drill through the housing.

Plaster and sand over the mud plate (U). Remove the lid (V).

Hook the safety cable (W) to the baffle (X). Attach the magnetic baffle (X) on mud plate.