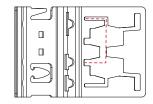

# ELECTRICAL CONNECTIONS

**OPEN FRAME** 

- 1. Unfasten the screw (J) and pivot the cover (K).
- 2. Bring the BX cable (H) and make the electrical connections securing the wires together with wire nuts (I).

July 11, 2022

3. Close the cover (K) and screw.

Page: 4 / 9

VOILA2-RECESSED-INST-REV3