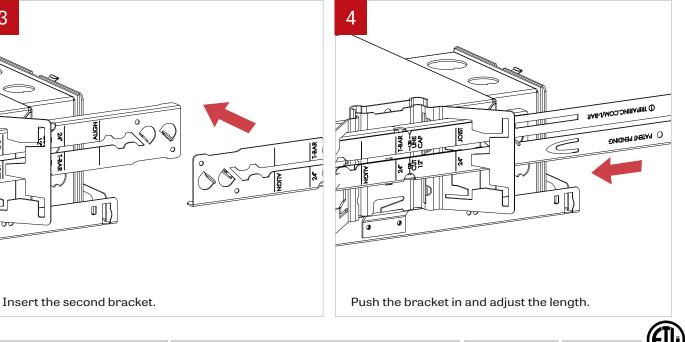

#### ACB MOUNTING OPTIONS

## **Furring Strip Channel**

#### 1/2" X 1-1/2" Channel (2 positions)

#### 1/2" Diameter EMT

#### 1/2" Bar Hangers 1287 & 1240

#### 5/8" - 3/4" Bar Hangers

Squeeze the edges of the butterfly bracket to unlock. This step applies to all variations of hanger bars installed into this bracket.

at TI

2

INING

C COM/L

www.lumenwerx.com (T) 514-225-4304 (F) 514-931-4862 © All rights are reserved to Lumenwerx ULC.