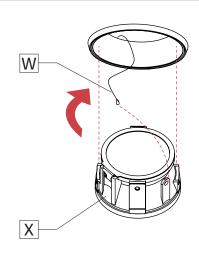

Optional, attach mud plate (U) with 4 screws. Do not drill through the housing.

Plaster and sand over the mud plate (U). Remove the lid (V).

Hook the safety cable (W) to the baffle (X). Attach the magnetic baffle (X) on mud plate.