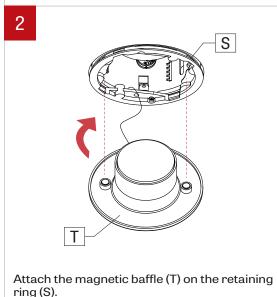

# BAFFLES

Separate the magnetic retaining ring (S) from the baffle (T). Tighten it with screws onto the collar.

Tighten the two collar screw holes. Align wall wash indicator facing the wall to be lit (perpendicular to wall).