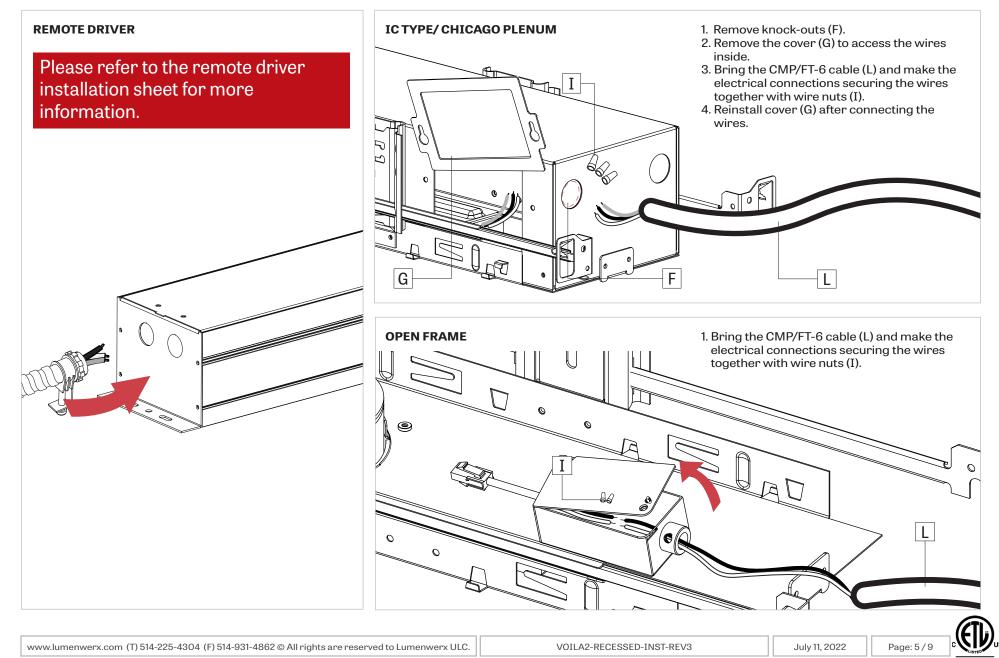

## ELECTRICAL CONNECTIONS WITH THE REMOTE DRIVER

# ELECTRICAL CONNECTIONS

**OPEN FRAME** 

- 1. Unfasten the screw (J) and pivot the cover (K).
- 2. Bring the BX cable (H) and make the electrical connections securing the wires together with wire nuts (I).

July 11, 2022

3. Close the cover (K) and screw.

Page: 4 / 9

VOILA2-RECESSED-INST-REV3