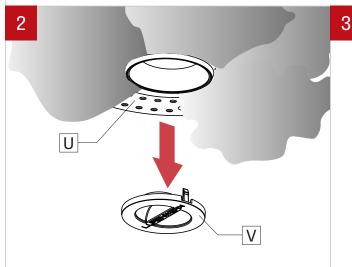

Optional, attach mud plate (U) with 4 screws. Do not drill through the housing.

Plaster and sand over the mud plate (U). Remove the lid (V).

Hook the safety cable (W) to the baffle (X). Attach the magnetic baffle (X) on mud plate.