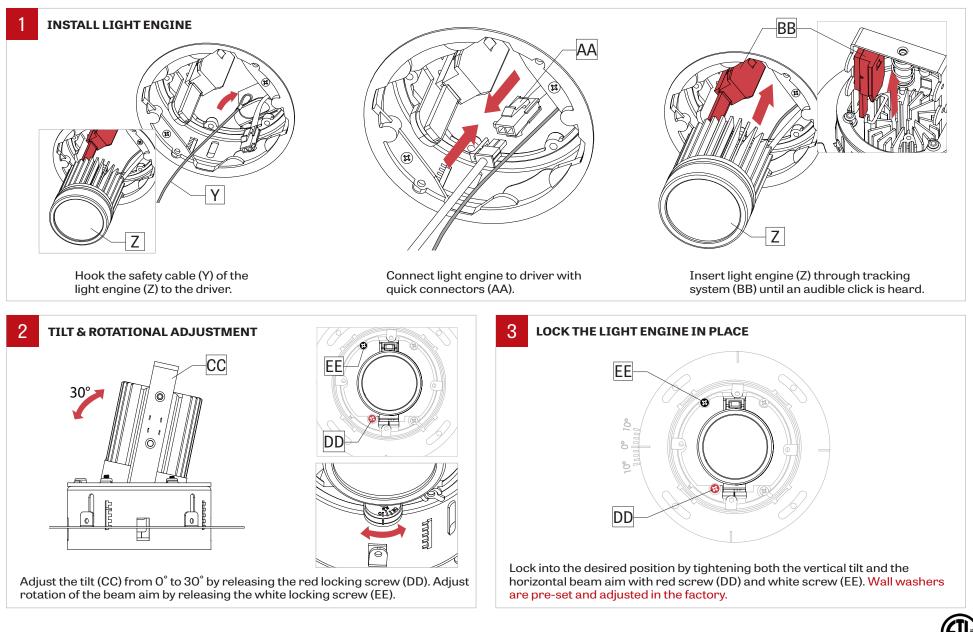

### LIGHT ENGINE INSTALLATION & ADJUSTABILITY (If needed)

www.lumenwerx.com (T) 514-225-4304 (F) 514-931-4862 © All rights are reserved to Lumenwerx ULC.

VOILA2-RECESSED-INST-REV3