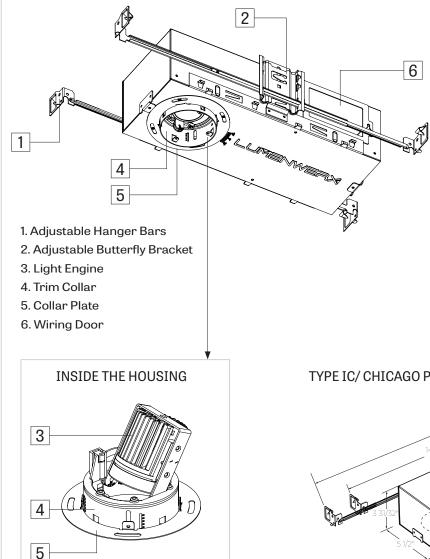

# OVERVIEW

# 1. Housing

- (VO2RR/VO2RRWW/VO2SR/VO2SRWW): Pages 2-3
- 2. Electrical connections: Pages 4-5
- 3. Ceiling preparation (VO2): Page 6-7
- 4. Baffle (VO2RRB/VO2SRB): Page 8
- 5. Light engine (VO2): Page 9

# ADJUSTABLE ROUND/SQUARE DOWNLIGHT - INSTALLATION INSTRUCTIONS

N.