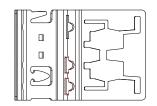

4. Baffle (VO2RRB/VO2SRB): Page 8
- 5. Light engine (VO2): Page 9

# TOOLS REQUIRED

- 1. Philips screw driver
- 2. Allen key included
- 3. Hole saw 3 1/4"
- 4. Rabbeting bit (for millwork)
- 5. Drill bit (for millwork)
- 6. Wood chisel (for millwork)



www.lumenwerx.com (T) 514-225-4304 (F) 514-931-4862 © All rights are reserved to Lumenwerx ULC.

VOILA2-RECESSED-INST-REV3

May 16, 2022 Page: 1/9

Lumenwerx ULC. reserves the right to change or modify product specifications without notification





### **OPEN FRAME OR IC/CHICAGO INSTALLATION PROCESS**





# ADJUSTABLE ROUND/SQUARE DOWNLIGHT - INSTALLATION INSTRUCTIONS



N.

#### ACB MOUNTING OPTIONS

## **Furring Strip Channel**



#### 1/2" X 1-1/2" Channel (2 positions)



#### 1/2" Diameter EMT



#### 1/2" Bar Hangers 1287 & 1240



#### 5/8" - 3/4" Bar Hangers





Squeeze the edges of the butterfly bracket to unlock. This step applies to all variations of hanger bars installed into this bracket.



at TI

2

INING

C COM/L



www.lumenwerx.com (T) 514-225-4304 (F) 514-931-4862 © All rights are reserved to Lumenwerx ULC.

3

VOILA2-RECESSED-INST-REV3

Page: 3 / 9

May 16, 2022





# ELECTRICAL CONNECTIONS



**OPEN FRAME** 



- 1. Unfasten the screw (J) and pivot the cover (K).
- 2. Bring the BX cable (H) and make the electrical connections securing the wires together with wire nuts (I).

July 11, 2022

3. Close the cover (K) and screw.



Page: 4 / 9

VOILA2-RECESSED-INST-REV3





## ELECTRICAL CONNECTIONS WITH THE REMOTE DRIVER







# **CEILING PREPARATION**





July 11, 2022





# **CEILING PREPARATION**